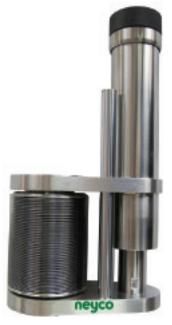

## COMPACT MANUAL LINEAR TRANSLATOR

Common features :

- Compact design
- Clear bore through bellows
- Linear motion in UHV
- Free installation direction
- Baking temperature : >200°
- Customized design and manufacture

Accuracy : 0.1 mm, higher accuracies on request.

They can be equipped with a wide range of accessories to add additional degrees of freedom by associating to the Z axis either a rotation, a tilt or an XY movement.

The specifications that can be freely chosen are the following ones:

- Travel length : we can offer a wide range of strokes
- Sizes of base (stationary) and traveling flanges
- Types of flanges (CF, ISO...), Tapped or clear holes