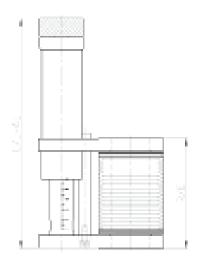

## COMPACT MANUAL LINEAR TRANSLATOR

Common features :

- Compact design
- Clear bore through bellows
- Linear motion in UHV
- Free installation direction
- Baking temperature : >200°
- Customized design and manufacture

Accuracy : 0.1 mm, higher accuracies on request.

They can be equipped with a wide range of accessories to add additional degrees of freedom by associating to the Z axis either a rotation, a tilt or an XY movement.

The specifications that can be freely chosen are the following ones:

- Travel length : we can offer a wide range of strokes
- Sizes of base (stationary) and traveling flanges
- Types of flanges (CF, ISO...), Tapped or clear holes